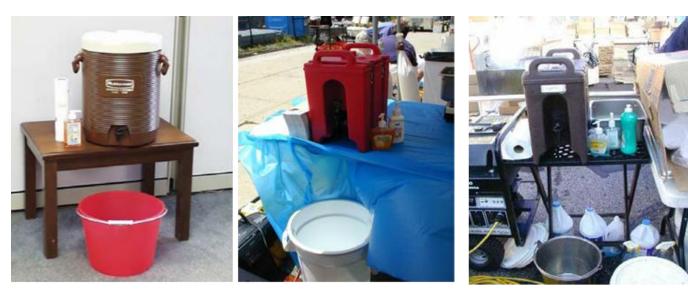

#### **FOOD SAMPLING**

Food and beverage samples can not be larger than 2 oz. and must be a product sold or manufactured by the exhibitor. Securing all necessary permits is the responsibility of the exhibitor. Exhibitors must follow all St. Charles Health Department guidelines. All food items sold must operate through Convention Center Food Service. A Health Department application and fee must be sent to the Health Department prior to the Show. If you need an application call Tammy at the HBA at 314-817-5624 or refer to page 32 for a link to the application form. Call the Health Department at 636-949-7900 x4204 with questions.