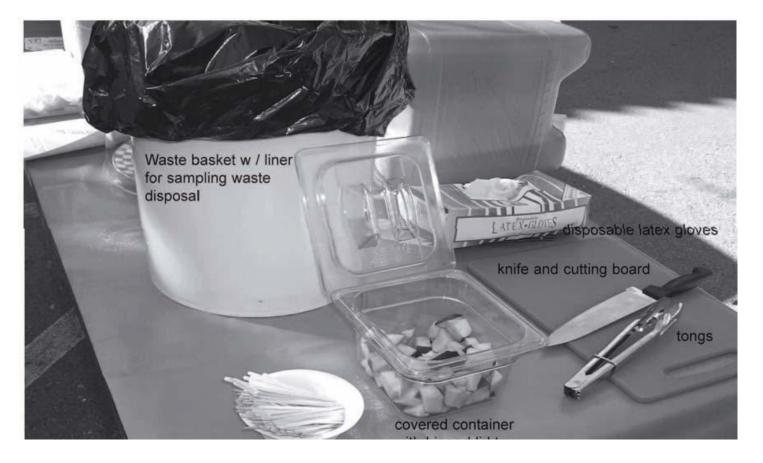

#### **FOOD SAMPLING**

Food and beverage samples can not be larger than 2 oz. and must be a product sold or manufactured by the exhibitor. Securing all necessary permits is the responsibility of the exhibitor. Exhibitors must follow all St. Charles Health Department guidelines. All food items sold must operate through Convention Center Food Service. A Health Department application and fee must be sent to the Health Department prior to the Show. If you need an application call Tammy at the HBA at 314-817-5624 or refer to page 32 for a link to the application form. Call the Health Department at 636-949-7900 x4204 with questions.