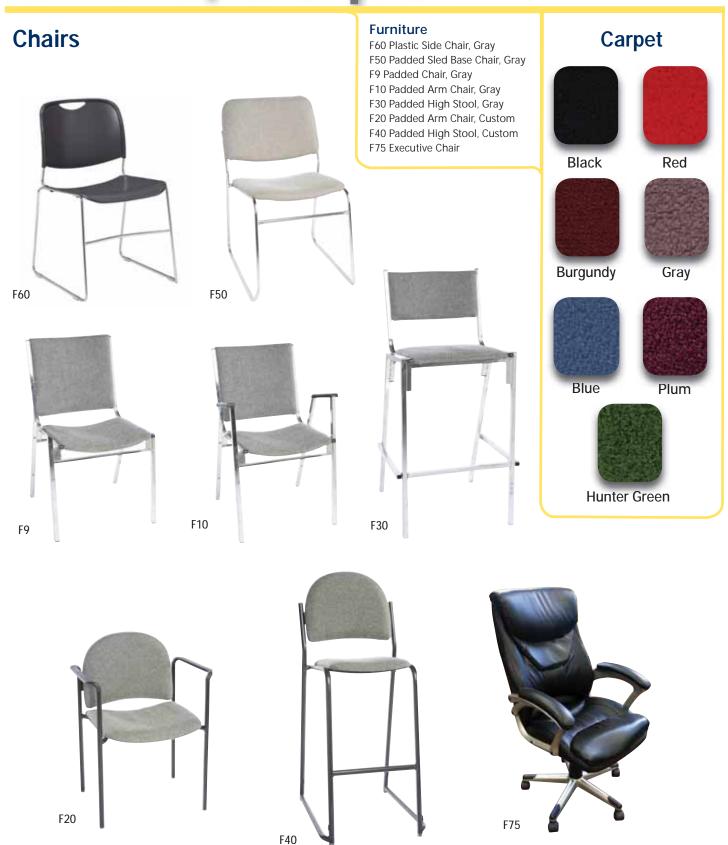

### FURNITURE/CARPET RENTAL ORDER FORM

Discount prices only apply to orders received with full payment by the discount deadline date listed on the general information page. All charges for equipment and/or services are payable in advance or when placing order at show site. Orders will not be processed without payment. For your convenience, MasterCard, American Express, Visa and Discover will be accepted. Fax orders will be accepted with enclosed credit card authorization form only. Charges for rental items listed below are for the duration of the show, and include delivery and removal. Cancellation of equipment delivered will be subject to a 100% cancellation charge for labor involved. Orders received after the deadline are subject to availability.