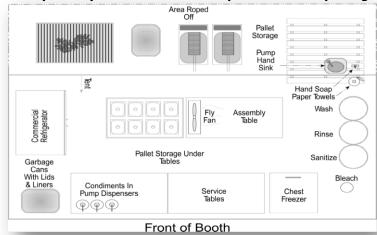

#### **FOOD SAMPLING**

Food and beverage samples can not be larger than 2 oz. and must be a product sold or manufactured by the exhibitor. Securing all necessary permits is the responsibility of the exhibitor. Exhibitors must follow all St. Charles Health Department guidelines. All food items sold must operate through Convention Center Food Service. A Health Department application and fee must be sent to the Health Department prior to the Show. If you need an application call Tammy at the HBA at 314-817-5624 or refer to page 32 for a link to the application form. Call the Health Department at 636-949-7900 x4204 with questions.