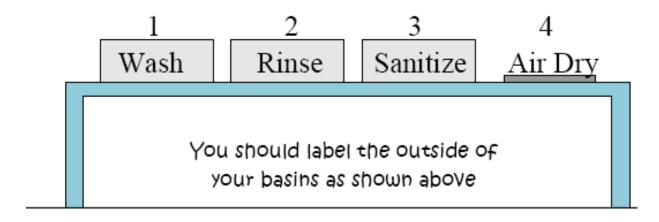

#### **FOOD SAMPLING**

Food and beverage samples can not be larger than 2 oz. and must be a product sold or manufactured by the exhibitor. Securing all necessary permits is the responsibility of the exhibitor. Exhibitors must follow all St. Charles Health Department guidelines. All food items sold must operate through Convention Center Food Service. A Health Department application and fee must be sent to the Health Department prior to the Show. If you need an application call Tammy at the HBA at 314-817-5624 or refer to page 32 for a link to the application form. Call the Health Department at 636-949-7900 x4204 with questions.