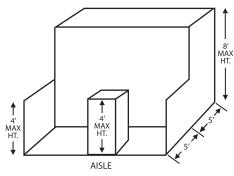

#### **EXHIBIT CONSTRUCTION**

Standard exhibit configuration is 10' square and multiples thereof. Exhibits may not exceed 8'3" in height including signage. When you purchase a 10'x10' exhibit there is no additional space – exhibits should be constructed at 9'6"x9'6" to accommodate pipe and drape and ensure that you fit within your area and between your neighbors comfortably. 10' square pop-up tents will only be allowed in 10'x20' or larger exhibits, must be centered and cannot have names or logos on the back or sides. No signage may appear as if it is representing a neighboring company. Display fixtures over 4' high must be confined to that area of the booth that is at least 5' from the aisle line. **NOTE: Island displays do not have an 8'3" height limitation.** (Read further in Exhibitor Do's and Don'ts for island signage limitations.)

### STANDARD 10'X10' EXHIBIT GUIDELINES

A peninsula booth is an exhibit that is 20'x20' or larger with an aisle on three sides. All display fixtures over 4' in height and placed within 5 linear feet of a neighboring exhibit must be confined to the area within 5' of the center line to avoid blocking the sightline from the aisle. See picture below. *INTENT* - Exhibitors adjoining peninsula exhibits are entitled to the same reasonable sightline from the aisle as they would expect if they were adjacent to another 10'x10' booth. If you have any questions regarding exhibit design or configurations, please call Tammy at 314-817-5624.