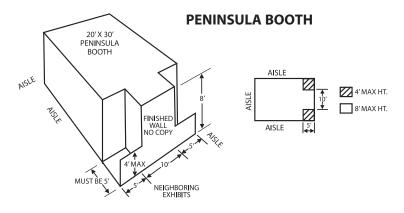

### STANDARD 10'X10' EXHIBIT GUIDELINES

A peninsula booth is an exhibit that is 20'x20' or larger with an aisle on three sides. All display fixtures over 4' in height and placed within 5 linear feet of a neighboring exhibit must be confined to the area within 5' of the center line to avoid blocking the sightline from the aisle. See picture below. *INTENT* - Exhibitors adjoining peninsula exhibits are entitled to the same reasonable sightline from the aisle as they would expect if they were adjacent to another 10'x10' booth. If you have any questions regarding exhibit design or configurations, please call Tammy at 314-817-5624.